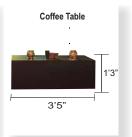

# **Additional Booth Accessories**

Looking for an item you do not see? Please call our office for availability and pricing.

\*Actual products may vary from images shown\*

| ITEM                                                         | QTY | Х | PRICE          | =  | TOTAL |
|--------------------------------------------------------------|-----|---|----------------|----|-------|
| LITERATURE RACK                                              |     | Х | \$ 95.00       | =  |       |
| TOTE BAG HOLDER/RACK                                         |     | Х | \$ 60.00       | =  |       |
| BOOKCASE                                                     |     | Х | \$ 250.00      | =  |       |
| GRIDWALL (MUST ORDER AT LEAST 2)                             |     | Х | \$ 60.00 EA    | =  |       |
| 4' GONDOLA (COMES WITH 2 SHELVES)                            |     | Х | \$ 225.00      | =  |       |
| ADDITIONAL GONDOLA SHELVES<br>(2 ADDITIONAL MAX PER GONDOLA) |     | х | \$ 25.00 EA    | =  |       |
| LIGHTED PRODUCT DISPLAY CASE                                 |     | Х | \$ 575.00      | =  |       |
| ROOM DIVIDER                                                 |     | Х | \$ 160.00      | =  |       |
| SILK PALM TREE                                               |     | Х | \$ 70.00       | =  |       |
| COFFEE TABLE                                                 |     | Х | \$ 50.00       | =  |       |
|                                                              |     |   | SUBTOTA        | AL | \$    |
|                                                              |     |   | 6.35% SALES TA | ΑX | \$    |
|                                                              |     |   | 8.00% ADMIN FE | EΕ | \$    |
|                                                              |     |   | GRAND TOTA     | AL | \$    |