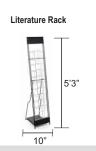

# **Additional Booth Accessories**

Looking for an item you do not see? Please call our office for availability and pricing.

\*Actual products may vary from images shown\*

| ITEM                                                         | QTY | Х | PRICE          | =  | TOTAL |
|--------------------------------------------------------------|-----|---|----------------|----|-------|
| LITERATURE RACK                                              |     | Х | \$ 95.00       | =  |       |
| TOTE BAG HOLDER/RACK                                         |     | Х | \$ 60.00       | =  |       |
| BOOKCASE                                                     |     | Х | \$ 250.00      | =  |       |
| GRIDWALL (MUST ORDER AT LEAST 2)                             |     | Х | \$ 60.00 EA    | =  |       |
| 4' GONDOLA (COMES WITH 2 SHELVES)                            |     | Х | \$ 225.00      | =  |       |
| ADDITIONAL GONDOLA SHELVES<br>(2 ADDITIONAL MAX PER GONDOLA) |     | х | \$ 25.00 EA    | =  |       |
| LIGHTED PRODUCT DISPLAY CASE                                 |     | Х | \$ 575.00      | =  |       |
| ROOM DIVIDER                                                 |     | Х | \$ 160.00      | =  |       |
| SILK PALM TREE                                               |     | Х | \$ 70.00       | =  |       |
| COFFEE TABLE                                                 |     | Х | \$ 50.00       | =  |       |
|                                                              |     |   | SUBTOTA        | AL | \$    |
|                                                              |     |   | 6.35% SALES TA | ΑX | \$    |
|                                                              |     |   | 8.00% ADMIN FE | EΕ | \$    |
|                                                              |     |   | GRAND TOTA     | AL | \$    |