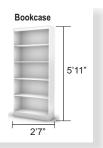

# **Additional Booth Accessories**

Looking for an item you do not see? Please call our office for availability and pricing.

\*Actual products may vary from images shown\*

| ITEM                                                         | QTY | Х | PRICE          | =  | TOTAL |
|--------------------------------------------------------------|-----|---|----------------|----|-------|
| LITERATURE RACK                                              |     | Х | \$ 95.00       | =  |       |
| TOTE BAG HOLDER/RACK                                         |     | Х | \$ 60.00       | =  |       |
| BOOKCASE                                                     |     | Х | \$ 250.00      | =  |       |
| GRIDWALL (MUST ORDER AT LEAST 2)                             |     | Х | \$ 60.00 EA    | =  |       |
| 4' GONDOLA (COMES WITH 2 SHELVES)                            |     | Х | \$ 225.00      | =  |       |
| ADDITIONAL GONDOLA SHELVES<br>(2 ADDITIONAL MAX PER GONDOLA) |     | х | \$ 25.00 EA    | =  |       |
| LIGHTED PRODUCT DISPLAY CASE                                 |     | Х | \$ 575.00      | =  |       |
| ROOM DIVIDER                                                 |     | Х | \$ 160.00      | =  |       |
| SILK PALM TREE                                               |     | Х | \$ 70.00       | =  |       |
| COFFEE TABLE                                                 |     | Х | \$ 50.00       | =  |       |
|                                                              |     |   | SUBTOTA        | AL | \$    |
|                                                              |     |   | 6.35% SALES TA | ΑX | \$    |
|                                                              |     |   | 8.00% ADMIN FE | EΕ | \$    |
|                                                              |     |   | GRAND TOTA     | AL | \$    |