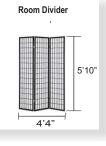

# **Additional Booth Accessories**

Looking for an item you do not see? Please call our office for availability and pricing.

\*Actual products may vary from images shown\*

| ITEM                                                         | QTY | Х | PRICE          | =  | TOTAL |
|--------------------------------------------------------------|-----|---|----------------|----|-------|
| LITERATURE RACK                                              |     | Х | \$ 95.00       | =  |       |
| TOTE BAG HOLDER/RACK                                         |     | Х | \$ 60.00       | =  |       |
| BOOKCASE                                                     |     | Х | \$ 250.00      | =  |       |
| GRIDWALL (MUST ORDER AT LEAST 2)                             |     | Х | \$ 60.00 EA    | =  |       |
| 4' GONDOLA (COMES WITH 2 SHELVES)                            |     | Х | \$ 225.00      | =  |       |
| ADDITIONAL GONDOLA SHELVES<br>(2 ADDITIONAL MAX PER GONDOLA) |     | х | \$ 25.00 EA    | =  |       |
| LIGHTED PRODUCT DISPLAY CASE                                 |     | Х | \$ 575.00      | =  |       |
| ROOM DIVIDER                                                 |     | Х | \$ 160.00      | =  |       |
| SILK PALM TREE                                               |     | Х | \$ 70.00       | =  |       |
| COFFEE TABLE                                                 |     | Х | \$ 50.00       | =  |       |
|                                                              |     |   | SUBTOTA        | AL | \$    |
|                                                              |     |   | 6.35% SALES TA | ΑX | \$    |
|                                                              |     |   | 8.00% ADMIN FE | EΕ | \$    |
|                                                              |     |   | GRAND TOTA     | AL | \$    |