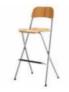

### SORRENTO COUCH

SOUTH BEACH BISTRO 42' TABLE

SOUTH BEACH BAR CHAIF

SANIBEL BISTRO 42' TABLE

SANIBEL BAR CHAIR HIGH BACK ALSO AVAILABLE

### **SORRENTO CHAIR**

| ITEM                          | QTY | Х | PRICE         | =  | TOTAL |
|-------------------------------|-----|---|---------------|----|-------|
| SORRENTO COUCH WHITE          |     | Х | \$ 550.00     | =  |       |
| SORRENTO COUCH BLACK          |     | Х | \$ 525.00     | =  |       |
| SOUTH BEACH BISTRO 42" TABLE  |     | Х | \$ 275.00     | =  |       |
| SOUTH BEACH BAR CHAIR         |     | Х | \$ 145.00     | =  |       |
| SANIBEL BISTRO TABLE          |     | Х | \$ 275.00     | =  |       |
| SANIBEL BAR CHAIR - LOW BACK  |     | Х | \$ 145.00     | =  |       |
| SANIBEL BAR CHAIR - HIGH BACK |     | Х | \$ 145.00     | =  |       |
| SORRENTO CHAIR WHITE          |     | Х | \$ 290.00     | =  |       |
| SORRENNTO CHAIR BLACK         |     | Х | \$ 265.00     | =  |       |
|                               |     | • | SUBTOT        | AL | \$    |
|                               |     |   | 6.35% SALES T | AX | \$    |
|                               |     |   | 8.00% ADMIN F | EE | \$    |
|                               |     |   | GRAND TOT     | AL | \$    |