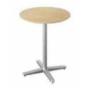

### SORRENTO COUCH

SOUTH BEACH BISTRO 42' TABLE

SOUTH BEACH BAR CHAIF

SANIBEL BISTRO 42' TABLE

SANIBEL BAR CHAIR HIGH BACK ALSO AVAILABLE

### **SORRENTO CHAIR**

| ITEM                          | QTY | Х | PRICE         | =  | TOTAL |
|-------------------------------|-----|---|---------------|----|-------|
| SORRENTO COUCH WHITE          |     | Х | \$ 550.00     | =  |       |
| SORRENTO COUCH BLACK          |     | Х | \$ 525.00     | =  |       |
| SOUTH BEACH BISTRO 42" TABLE  |     | Х | \$ 275.00     | =  |       |
| SOUTH BEACH BAR CHAIR         |     | Х | \$ 145.00     | =  |       |
| SANIBEL BISTRO TABLE          |     | Х | \$ 275.00     | =  |       |
| SANIBEL BAR CHAIR - LOW BACK  |     | Х | \$ 145.00     | =  |       |
| SANIBEL BAR CHAIR - HIGH BACK |     | Х | \$ 145.00     | =  |       |
| SORRENTO CHAIR WHITE          |     | Х | \$ 290.00     | =  |       |
| SORRENNTO CHAIR BLACK         |     | Х | \$ 265.00     | =  |       |
|                               |     | • | SUBTOT        | AL | \$    |
|                               |     |   | 6.35% SALES T | AX | \$    |
|                               |     |   | 8.00% ADMIN F | EE | \$    |
|                               |     |   | GRAND TOT     | AL | \$    |